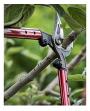

## **Details**

Lightweight, high-strength, eliptical aluminum handles and unmatched blade design dramatically reduce the force to cut. Resharpenable, replaceable Dual Art bypass blade is fully heat-treated, forged steel; 2-1/4in diameter cutting capacity. Forged, slant-ground hook with self-cleaning deep sap groove. Large diameter bumper reduces elbow fatigue. Nut retaining clip helps keep the nut from backing off. 32in handles. 2-1/4in dia. cut.

- Blade design reduces force to cut
- Lightweight, high-strength elliptical 32in aluminum handles
- Resharpenable, replaceable, Dual Arc bypass blade of fully heat-treated forged steel
- Forged, slant-ground hook with self-cleaning, deep sap groove
- New and improved locking nut eliminates nutretaining clip
- 2-1/4in cutting capacity