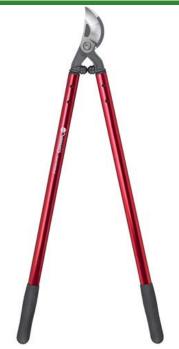

## **Corona Maxforged High Peformance Orchard Loppers - 32in**

RCAL8462

## **Details**

Lightweight, high-strength, eliptical aluminum handles and unmatched blade design dramatically reduce the force to cut. Resharpenable, replaceable Dual Art bypass blade is fully heat-treated, forged steel; 2-1/4in diameter cutting capacity. Forged, slant-ground hook with self-cleaning deep sap groove. Large diameter bumper reduces elbow fatigue. Nut retaining clip helps keep the nut from backing off. 32in handles. 2-1/4in dia. cut.

- Blade design reduces force to cut
- Lightweight, high-strength elliptical 32in aluminum handles
- Resharpenable, replaceable, Dual Arc bypass blade of fully heat-treated forged steel
- Forged, slant-ground hook with self-cleaning, deep sap groove
- New and improved locking nut eliminates nutretaining clip
- 2-1/4in cutting capacity