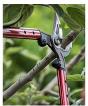

## **Details**

Lightweight, high-strength, eliptical aluminum handles and unmatched blade design dramatically reduce the force to cut. Resharpenable, replaceable Dual Art bypass blade is fully heat-treated, forged steel; 2-1/4in diameter cutting capacity. Forged, slant-ground hook with self-cleaning deep sap groove. Large diameter bumper reduces elbow fatigue. Nut retaining clip helps keep the nut from backing off. 26in handles. 2-1/4in dia. cut.

- Blade design reduces force to cut
- Lightweight, high-strength elliptical 26in aluminum handles
- Resharpenable, replaceable, Dual Arc bypass blade of fully heat-treated forged steel
- Forged, slant-ground hook with self-cleaning, deep sap groove
- New and improved locking nut eliminates nutretaining clip
- 2-1/4in cutting capacity