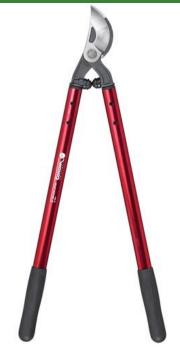

## **Corona Maxforged High Performance Orchard Loppers - 26in**

RCAL8442

## **Details**

Lightweight, high-strength, eliptical aluminum handles and unmatched blade design dramatically reduce the force to cut. Resharpenable, replaceable Dual Art bypass blade is fully heat-treated, forged steel; 2-1/4in diameter cutting capacity. Forged, slant-ground hook with self-cleaning deep sap groove. Large diameter bumper reduces elbow fatigue. Nut retaining clip helps keep the nut from backing off. 26in handles. 2-1/4in dia. cut.

- Blade design reduces force to cut
- Lightweight, high-strength elliptical 26in aluminum handles
- Resharpenable, replaceable, Dual Arc bypass blade of fully heat-treated forged steel
- Forged, slant-ground hook with self-cleaning, deep sap groove
- New and improved locking nut eliminates nutretaining clip
- 2-1/4in cutting capacity