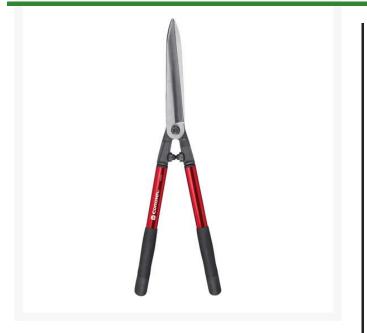

## Corona Heavy Duty Hedge Shear - 10-1/2"

RCAH6970

## Details

Resharpenable, forged steel alloy blades are fully heat treated for strength. Serrated top blade and limb notch in lower blade. Forged-in bumper cups with Shock Stop bumper. Lightweight, high-strength eliptical aluminum handles. 10-1/2" blade with 12-1/2" handles.

- Resharpenable steel alloy blades
- Serrated top blade
- Limb notch in lower blade
- Forged-in bumper cups
- Lightweight aluminum handles
- 12-1/2" handles

## Specifications

Manufacturer Blade Length Blade Material Handle Material Corona 10.5 in Steel Alloy Aluminum