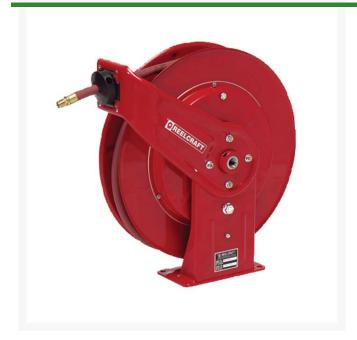

## **Reelcraft Series 7000 Compact Hose Reel**

RC7670OLP

## **Details**

Series 7000 is very robust and ideal for the most demanding applications. The reel's base and guide arms are formed from high-grade steel and engineered with structural forms and gussets to yield the greatest amount of strength. The standard low pressure hose is for air or water service only. The basic reel without hose can be used for air, water or oil. Consult R&R Products for other products and hoses. Four 1/2" (12.7mm) diameter mounting holes. 1/2" Inlet. Hose included.