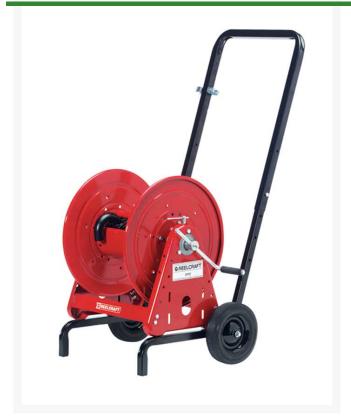

## Reelcraft 18in Hose Reel and Cart - 1 Inlet Hose

RC600968

## **Details**

Includes: 1) CA37118 L: 18" hand crank hose reel with a 1" fluid path for 1" garden hose. 100' capacity.; 1) 600885-1: 18" hand cart with pneumatic tires.; 1) 600694: 10' inlet hose with female garden hose fitting.; Male fitting not needed, reel outlet is 1.00" male, N.P.T.

- 18" hand crank hose reel
- 1" fluid path for 1" garden hose
- 100' capacity
- 18" hand cart
- Pneumatic tires
- 10' inlet hose
- Female hose fitting