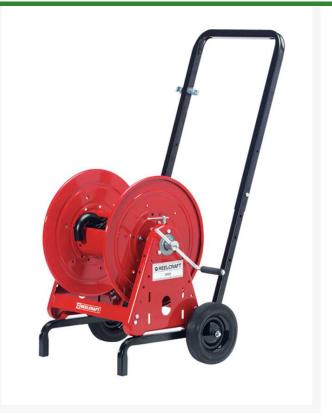

## Reelcraft 12in Hose Reel and Cart - 1/2 Inlet Hose RC600965

## Details

Includes: 1) CA32112 L: 12" hand crank hose reel with a 1/2" fluid path for 1/2" industrial water hose or 5/8" garden hose. 200' capacity.; 1) 600741-1: 12" hand cart with pneumatic tires.; 1) 600962: 10' inlet hose with female garden hose fitting and male garden hose fitting for the outlet of the reel.

- 12" hand-crank reel
- 1/2" fluid path
- 1/2" industrial water or hose or 5/8" garden hose
- 200' capacity
- 12" hand cart w/ pneumatic tires
- 10' inlet hose
- Male and female hose fittings