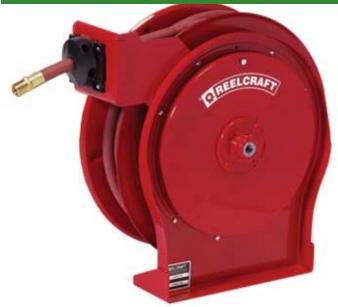

## Reelcraft Prem Ind Reels 3/8 50ft

RC5650OLP

## **Details**

The Series 5005 reel is similar to the Series 4000 and 5000 except it handles hose lengths up to 50 feet. The Quiet Speed latch mechanism offers quiet operation combined with latch cam technology insuring longer latching life and trouble-free performance. Reels are all-steel construction and compact for applications with critical space requirements. The standard low pressure hose is for air or water service only. The basic reel without hose can be used for air, water or oil. Consult R&R for other products and hoses. Four 5/16" (8mm) diameter mounting holes. Air/water hose included.