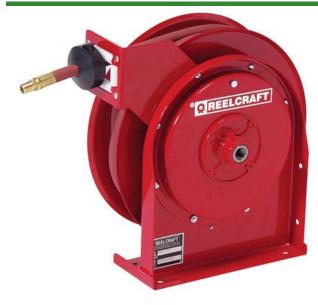

## Reelcraft Hose Reel 3/8-25 ft

RC4625OLP

## **Details**

Series 4000 & 5000 reels are durable and compact for a wide range of applications with critical space requirements. A full flow shaft and swivel assures maximum product delivery. The standard low pressure hose is for air or water service only. The basic reel without hose can be used for air, water or oil. Four 5/16" (8mm) diameter mounting holes. Air/water hose included.

## **Specifications**

Manufacturer Reelcraft Hose Included Yes Hose Inside .375 in

Diameter

Hose Length 25 ft Hose Outside .600 in

Diameter

Inlet Size 3/8 in

Maximum Pressure 300 psi

Outlet Size 1/4 (M) NPTF