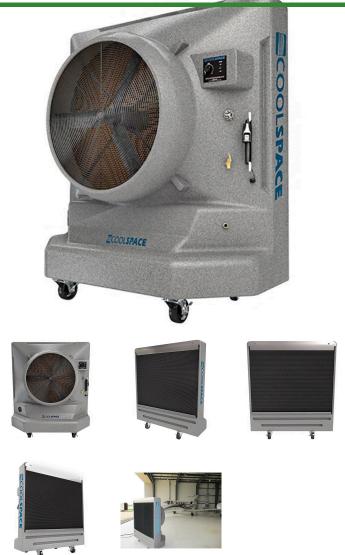

## **Details**

Cool your workspace as much as 26 degrees with a portable Cool-Space evaporative cooler that runs without a water hose! These large reservoir coolers operate up to 8 hours after filled with water and disconnecting the water hose. This allows operation in areas where continuous water supplies are not available or hard to reach. 8" thick cooling pads for maximum cooling -- even in harsh humid environments. No installation, no freon, no compressor, no maintenance. Cool-Space technology combines water and forced air to reduce temperatures. Only a water source and a 115 Volt outlet are needed. Constructed of durable corrosion free polyethylene with a heavy duty steel fan and enclosed motor. Light enough to roll around with one hand and easily fits through doorways. 16" size is 2 speed - 25-3/4" x 24" x 44", weight - 86 lbs. 36" size is variable drive- 62" x 31-1/2" x 61-1/2", weight - 295 lbs.