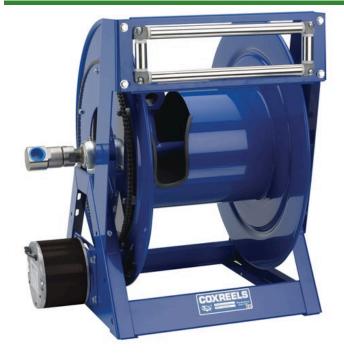

## Coxreels 1175 Hose Reel - 12V Dc 1/3 Hp - Elec Rewind

RC1756200E

## **Details**

The 1175 Series is an industry-preferred design built with a larger chassis for larger hose capacities and hose diameters. Available in hand crank or electric motor rewind, this reel handles long lengths and 1" diameter hose without interruption! Sturdy, one-piece all-welded "A" frame base, low profile outlet riser, and open drum slot design for smooth, even hose wraps around the drum.

## **Specifications**

| Manufacturer      | Cox Reels |
|-------------------|-----------|
| Engine Horsepower | 0.33 hp   |
| Hose Included     | No        |
| Hose Inside       | 1 in      |
| Diameter          |           |

Hose Length 200 ft
Hose Outside 1.438 in

Diameter

Maximum Pressure 3000 psi Weight (lbs) 96 lb

**Krima Trading AB** Stene 710 Kumla, 692 93 +46 19 57 35 20

https://krima.rrproducts.com/