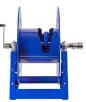

## Details

The 1175 Series is an industry-preferred design built with a larger chassis for larger hose capacities and hose diameters. Available in hand crank or electric motor rewind, this reel handles long lengths and 1" diameter hose without interruption! Sturdy, onepiece all-welded "A" frame base, low profile outlet riser, and open drum slot design for smooth, even hose wraps around the drum.

## Specifications

| Manufacturer     | Cox Reels |
|------------------|-----------|
| Hose Included    | No        |
| Hose Inside      | 1 in      |
| Diameter         |           |
| Hose Length      | 200 ft    |
| Hose Outside     | 1.438 in  |
| Diameter         |           |
| Maximum Pressure | 3000 psi  |
| Weight           | 83 lb     |