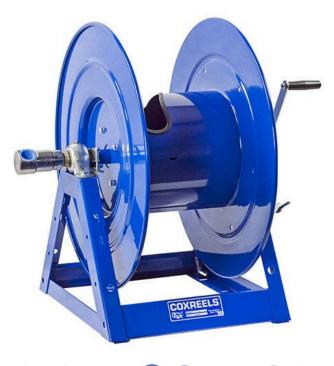

## Details

The 1175 Series is an industry-preferred design built with a larger chassis for larger hose capacities and hose diameters. Available in hand crank or electric motor rewind, this reel handles long lengths and 1" diameter hose without interruption! Sturdy, onepiece all-welded "A" frame base, low profile outlet riser, and open drum slot design for smooth, even hose wraps around the drum.

## Specifications

| Manufacturer     | Cox Reels |
|------------------|-----------|
| Hose Included    | No        |
| Hose Inside      | 1 in      |
| Diameter         |           |
| Hose Length      | 200 ft    |
| Hose Outside     | 1.438 in  |
| Diameter         |           |
| Maximum Pressure | 3000 psi  |
| Weight           | 83 lb     |