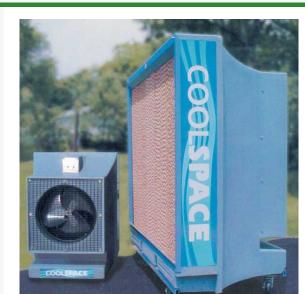

## **Details**

Cool your workspace as much as 26 degrees with a portable Cool-Space evaporative cooler that runs without a water hose! These large reservoir coolers operate up to 8 hours after filled with water and disconnecting the water hose. This allows operation in areas where continuous water supplies are not available or hard to reach. 8" thick cooling pads for maximum cooling -- even in harsh humid environments. No installation, no freon, no compressor, no maintenance. Cool-Space technology combines water and forced air to reduce temperatures. Only a water source and a 115 Volt outlet are needed. Constructed of durable corrosion free polyethylene with a heavy duty steel fan and enclosed motor. Light enough to roll around with one hand and easily fits through doorways. 16" size is 2 speed - 25-3/4" x 24" x 44", weight - 86 lbs. 36" size is variable drive- 62" x 31-1/2" x 61-1/2", weight - 295 lbs.