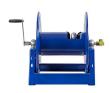

## **Coxreels Challenger Hose Reel** RC1125550

## **Details**

Coxreels' exclusive low profile riser and open drum slot design offers smooth, even hose wraps and no crimping, enabling full pressure flow with every rewind. Also available in motor rewind, 12v DC, 1/3 HP, this sturdy reel sits on a solid, all CNC robotically welded "A" frame foundation. Direct hand crank action combined with self-aligning pillow block bearings for minimum rewind effort. Made for either 1/2" or 3/4" hose, hose not included.

## **Specifications**

Manufacturer Cox Reels Hose Inside 1.25 in

Diameter

Hose Length 50 ft Hose Outside .75 in

Diameter

Weight 38 lb

**Krima Trading AB** Stene 710 Kumla, 692 93 +46 19 57 35 20

https://krima.rrproducts.com/