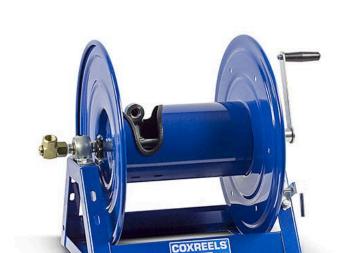

## **Coxreels Challenger Hose Reel** RC1125550

## **Details**

Coxreels' exclusive low profile riser and open drum slot design offers smooth, even hose wraps and no crimping, enabling full pressure flow with every rewind. Also available in motor rewind, 12v DC, 1/3 HP, this sturdy reel sits on a solid, all CNC robotically welded "A" frame foundation. Direct hand crank action combined with self-aligning pillow block bearings for minimum rewind effort. Made for either 1/2" or 3/4" hose, hose not included.

## **Specifications**

Manufacturer Cox Reels Hose Inside 1.25 in

Diameter

Hose Length 50 ft Hose Outside .75 in

Diameter

Weight 38 lb

**Krima Trading AB** Stene 710 Kumla, 692 93 +46 19 57 35 20

https://krima.rrproducts.com/