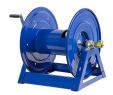

## **Coxreels Challenger Hose Reel** RC1125550

## **Details**

Coxreels' exclusive low profile riser and open drum slot design offers smooth, even hose wraps and no crimping, enabling full pressure flow with every rewind. Also available in motor rewind, 12v DC, 1/3 HP, this sturdy reel sits on a solid, all CNC robotically welded "A" frame foundation. Direct hand crank action combined with self-aligning pillow block bearings for minimum rewind effort. Made for either 1/2" or 3/4" hose, hose not included.

## **Specifications**

Manufacturer Cox Reels Hose Inside 1.25 in

Diameter

Hose Length 50 ft Hose Outside .75 in

Diameter

Weight 38 lb

**Krima Trading AB** Stene 710 Kumla, 692 93 +46 19 57 35 20

https://krima.rrproducts.com/