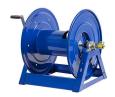

## **Hose - Coxreels Challenger** RC11255200

## **Details**

Coxreels' exclusive low profile riser and open drum slot design offers smooth, even hose wraps and no crimping, enabling full pressure flow with every rewind. Also available in motor rewind, 12v DC, 1/3 HP, this sturdy reel sits on a solid, all CNC robotically welded "A" frame foundation. Direct hand crank action combined with self-aligning pillow block bearings for minimum rewind effort. Made for either 1/2" or 3/4" hose, hose not included. Please note: Due to excessive air freight charges, this item will be shipped ground freight.

## **Specifications**

Manufacturer Cox Reels Hose Included Yes Hose Inside 1.25 in Diameter

Hose Length 200 ft Hose Outside .75 in

Diameter

Weight 55 lb

Krima Trading AB Stene 710 Kumla, 692 93 +46 19 57 35 20