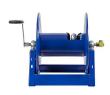

## **Hose - Coxreels Challenger** RC11255200

## **Details**

Coxreels' exclusive low profile riser and open drum slot design offers smooth, even hose wraps and no crimping, enabling full pressure flow with every rewind. Also available in motor rewind, 12v DC, 1/3 HP, this sturdy reel sits on a solid, all CNC robotically welded "A" frame foundation. Direct hand crank action combined with self-aligning pillow block bearings for minimum rewind effort. Made for either 1/2" or 3/4" hose, hose not included. Please note: Due to excessive air freight charges, this item will be shipped ground freight.

## **Specifications**

Manufacturer Cox Reels Hose Included Yes Hose Inside 1.25 in Diameter

Hose Length 200 ft Hose Outside .75 in

Diameter

Weight 55 lb

Krima Trading AB Stene 710 Kumla, 692 93 +46 19 57 35 20