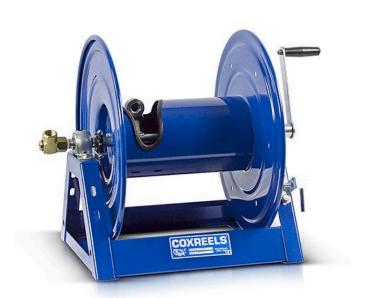

## **Hose - Coxreels Challenger** RC11255200

## **Details**

Coxreels' exclusive low profile riser and open drum slot design offers smooth, even hose wraps and no crimping, enabling full pressure flow with every rewind. Also available in motor rewind, 12v DC, 1/3 HP, this sturdy reel sits on a solid, all CNC robotically welded "A" frame foundation. Direct hand crank action combined with self-aligning pillow block bearings for minimum rewind effort. Made for either 1/2" or 3/4" hose, hose not included. Please note: Due to excessive air freight charges, this item will be shipped ground freight.

## **Specifications**

Manufacturer Cox Reels Hose Included Yes Hose Inside 1.25 in Diameter

Hose Length 200 ft Hose Outside .75 in

Diameter

Weight 55 lb

Krima Trading AB Stene 710 Kumla, 692 93 +46 19 57 35 20