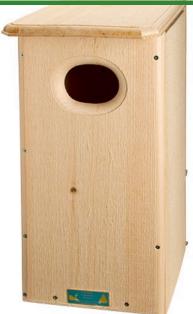

## **Wood Duck Birdhouse**

RBH10110

## **Details**

Opens 2 ways for observation and cleaning. Has an internal wire ladder for ducklings to climb out. Mother calls ducklings to the protection of the open water at age of one day. Mount on tree or post. Wood chips included. 24-1/4"H x 11" W x 15" D. Please note: Due to excessive air freight charges, this item will be shipped ground freight.

- Mounts on tree or post
- Opens 2 ways for observation and cleaning
- Internal wire ladder for ducklings
- Wood chips included