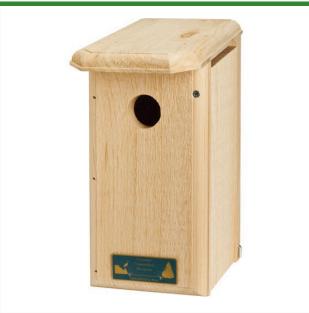

## Titmouse/ Warbler Birdhouse

RBH10043

## Details

Titmice are generally comfortable around people. They prefer a natural habitat in areas with tall vegetation and a forest with a dense canopy of trees. House is also suitable for Prothonotary Warblers, Tree Swallows, House Finches, Violetgreen Swallows or Carolina Wrens. 12-1/2" H x 6" W x 8-1/2" D.

- Place in areas with tall vegetation / dense canopy of trees
- Suitable for Titmouse, Warbler, Tree Swallow, Finches, Violet-green Swallow, or Carolina Wrens

## Specifications

Manufacturer Dimensions R&R Products 12 1/2 in H x 6 in W x 8 1/2 in D