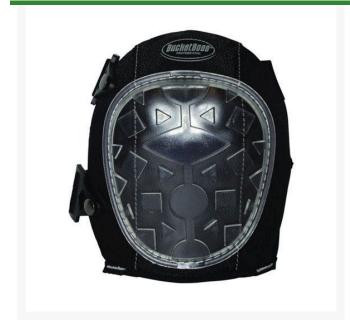

## Bucket Boss Geldome Hard Shell Kneepads, Pr.

RBB95100

## **Details**

Designed to keep you comfortable on your knees while working on turf or on the floor. GelDome core padding is much more comfortable and durable than other kinds of padding. The hard shell makes it easier to slide and swivel as you work. Adjustable straps buckle for easy on/off. Lightweight. Black. 6"W x 2"D x 10"H.

- Hard plastic cap for protection, sliding and swiveling
- GelDome padding for ultimate comfort and durability
- Adjustable straps with buckle
- Lightweight