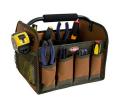

## **Details**

This hard-side, open-top tote is exceptionally tough and made for organizing mid-size power tools, cords and accessories. Constructed of 600d ripstop Poly, it has 4 exterior pockets (1 zippered), 16 interior tool loops, plus 3 exterior mesh pockets. Metal tape measure clip. Steel handle with foam rubber grip is sturdy and comfortable to handle on the job. 12"W x 10"D x 11"H.

- Ripstop 600d poly
- 23 pockets; 4 exterior (1 zippered), 16 interior tool loops, 3 external mesh
- Metal tape measure clip
- Steel handle with foam rubber grip
- 12"W x 10"D x 11"H