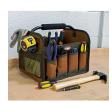

## **Details**

This hard-side, open-top tote is exceptionally tough and made for organizing mid-size power tools, cords and accessories. Constructed of 600d ripstop Poly, it has 4 exterior pockets (1 zippered), 16 interior tool loops, plus 3 exterior mesh pockets. Metal tape measure clip. Steel handle with foam rubber grip is sturdy and comfortable to handle on the job. 12"W x 10"D x 11"H.

- Ripstop 600d poly
- 23 pockets; 4 exterior (1 zippered), 16 interior tool loops, 3 external mesh
- Metal tape measure clip
- Steel handle with foam rubber grip
- 12"W x 10"D x 11"H