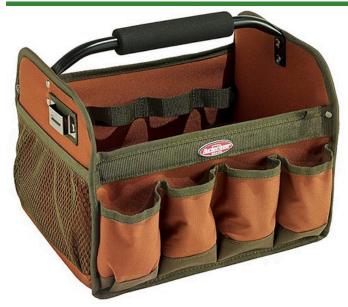

## **Bucket Boss Gatemouth Hard Tool Tote**

RBB70012

## **Details**

This hard-side, open-top tote is exceptionally tough and made for organizing mid-size power tools, cords and accessories. Constructed of 600d ripstop Poly, it has 4 exterior pockets (1 zippered), 16 interior tool loops, plus 3 exterior mesh pockets. Metal tape measure clip. Steel handle with foam rubber grip is sturdy and comfortable to handle on the job. 12"W x 10"D x 11"H.

- Ripstop 600d poly
- 23 pockets; 4 exterior (1 zippered), 16 interior tool loops, 3 external mesh
- Metal tape measure clip
- Steel handle with foam rubber grip
- 12"W x 10"D x 11"H