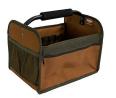

## **Details**

This hard-side, open-top tote is exceptionally tough and made for organizing mid-size power tools, cords and accessories. Constructed of 600d ripstop Poly, it has 4 exterior pockets (1 zippered), 16 interior tool loops, plus 3 exterior mesh pockets. Metal tape measure clip. Steel handle with foam rubber grip is sturdy and comfortable to handle on the job. 12"W x 10"D x 11"H.

- Ripstop 600d poly
- 23 pockets; 4 exterior (1 zippered), 16 interior tool loops, 3 external mesh
- Metal tape measure clip
- Steel handle with foam rubber grip
- 12"W x 10"D x 11"H