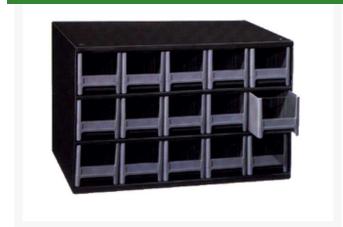

## **Details**

Perfect for small parts storage, these heavy duty modular cabinets feature steel frames and drawer supports in a charcoal gray baked enamel finish. Drawers are molded of gray styrene with transparent windows and a retaining tab to prevent spilling. Cabinets are 17"x11"x11" and include cross dividers.

- Perfect small-part storage
- Heavy-duty steel frames and drawer supports
- Baked-on enamel finish
- Molded gray styrene
- Transparent windows
- Retaining tab prevents spilling
- · Cross dividers included
- 17" x 11" x 11"
- 16 Drawer, 4" W x 2" H x 11" D