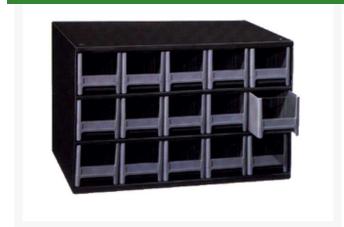

## Cabinet - 20 Drawer 3 w x 2 H x 11 D

RAM19-320

## **Details**

Perfect for small parts storage, these heavy duty modular cabinets feature steel frames and drawer supports in a charcoal gray baked enamel finish. Drawers are molded of gray styrene with transparent windows and a retaining tab to prevent spilling. Cabinets are 17"x11"x11" and include cross dividers.

- Perfect small-part storage
- Heavy-duty steel frames and drawer supports

Akro-Mills

- Baked-on enamel finish
- Molded gray styrene
- Transparent windows
- Retaining tab prevents spilling
- · Cross dividers included
- 17" x 11" x 11"
- 20 Drawer, 3" W x 2" H x 11" D