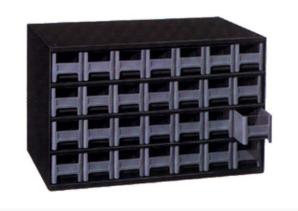

## Details

Perfect for small parts storage, these heavy duty modular cabinets feature steel frames and drawer supports in a charcoal gray baked enamel finish. Drawers are molded of gray styrene with transparent windows and a retaining tab to prevent spilling. Cabinets are 17"x11"x11" and include cross dividers.

- Perfect small-part storage
- Heavy-duty steel frames and drawer supports
- Baked-on enamel finish
- Molded gray styrene
- Transparent windows
- Retaining tab prevents spilling
- Cross dividers included
- 17" x 11" x 11"
- 28 Drawer, 2" W x 2" H x 11" D