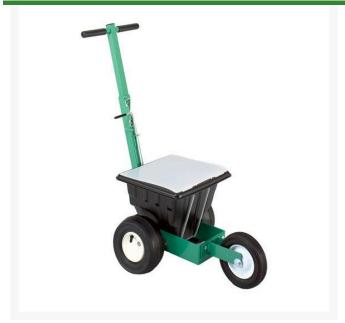

## **Details**

3-wheel, 35 lb. capacity chalker. The best in the biz. Heavy-duty steel frame and rugged molded plastic hopper withstands daily wear and tear. One-button retractable handle for easy on-site storage in storage boxes. Quick change between 2" & 4" lines. Variable flow control to better monitor chalk usage. Semi-transparent hopper cover makes it easy to monitor chalk capacity. Flexible brush agitator helps improve chalk flow for more consistent lines. Pneumatic tires.

- Three-wheel, 35 lb capacity
- Steel frame
- Molded plastic hopper
- One-button retractable handle
- Brush agitator improves chalk flow
- Pneumatic tires