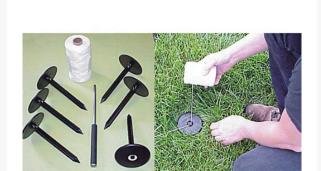

## **ProLine Replacement Markers - Pkg/10 RAF2723**

## **Details**

Measure only once and permanently locate layout points for any sports field. These one-piece durable marker anchors with built-in string guide are easy to install. Simply punch a hole in the ground with the starter tool, set the marker, string the line and stripe. If the line fades, re-stripe or re-string the markers with no re-measuring. Unique design will not catch cleats or attract debris. Anchor sets include anchors, starter tool and 600' of cord.

- Permanent field layout markers
- Will not catch cleats or debris
- Sets include anchors, starter tool and 600' of cord