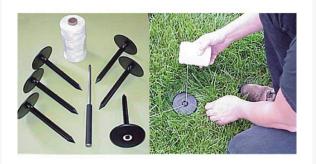

## Details

Measure only once and permanently locate layout points for any sports field. These one-piece durable marker anchors with built-in string guide are easy to install. Simply punch a hole in the ground with the starter tool, set the marker, string the line and stripe. If the line fades, re-stripe or re-string the markers with no re-measuring. Unique design will not catch cleats or attract debris. Anchor sets include anchors, starter tool and 600' of cord.

- Permanent field layout markers
- Will not catch cleats or debris
- Sets include anchors, starter tool and 600' of cord