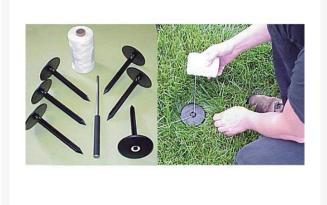

## **Details**

Measure only once and permanently locate layout points for any sports field. These one-piece durable marker anchors with built-in string guide are easy to install. Simply punch a hole in the ground with the starter tool, set the marker, string the line and stripe. If the line fades, re-stripe or re-string the markers with no re-measuring. Unique design will not catch cleats or attract debris. Anchor sets include anchors, starter tool and 600' of cord.

- Permanent field layout markers
- Will not catch cleats or debris
- Sets include anchors, starter tool and 600' of cord