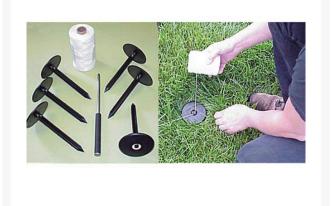

## **Details**

Measure only once and permanently locate layout points for any sports field. These one-piece durable marker anchors with built-in string guide are easy to install. Simply punch a hole in the ground with the starter tool, set the marker, string the line and stripe. If the line fades, re-stripe or re-string the markers with no re-measuring. Unique design will not catch cleats or attract debris. Anchor sets include anchors, starter tool and 600' of cord.

- Permanent field layout markers
- Will not catch cleats or debris
- Sets include anchors, starter tool and 600' of cord