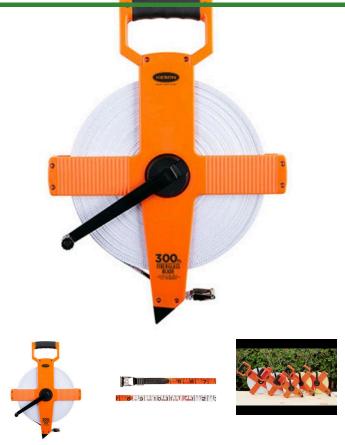

## **Open Reel Measuring Tape - 300'**

RAF18M300

## **Details**

A premium-quality fiberglass long tape in a built-fordurability housing! 1/2" Ultra-Glass blade for strength and accuracy. Easy-to-grasp, tough, molded crank handle is reinforced with metal to provide years of rugged use. Double throat rollers guide the blade return and prevent the tape from twisting. Shovel handle is ideal for rapid reeling. ABS plastic case. White side in feet, inches and 1/8" units, yellow side in metric (2mm). Hook end.

- Strong, accurate Ultra-Glass 1/2" tape
- White side in feet, inches and 1/8" increments
- Yellow side metric (2mm)
- Durable, easy-to-use ABS plastic case
- Easy-to-grasp crank handle
- Handle is metal-reinforced for years of use
- Double throat rollers guide blade return
- Tape won't twist on rewind
- Shovel-style handle ideal for rapid reeling

## **Specifications**

Manufacturer Keson Length 300 ft

**Krima Trading AB** Stene 710 Kumla, 692 93 +46 19 57 35 20