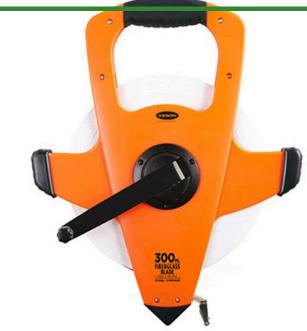

## **Super Rewind Measuring Tape - 300'**

RAF1810300E

## **Details**

Most durable, open-type reel with 3 x 1 speed rewind. Blade and housing are rust and breakresistant. Comfortable "No-slip" grip handle. Wide base crank handle for increased durability. Corrosion resistant, even to salt water, providing 3 times the usual tape life. Metal, planetary gearing for super-fast rewind and no more stripped gears! ABS precision-molded housing. Measures in feet, inches, 1/8" and 1/10 and 1/100 units. Ring attachment.

- Most durable open-type reel
- 3 x 1 speed rewind
- Rust- and break-resistant blade and housing
- Comfortable no-slip grip handle
- Wide base crank handle
- Corrosion resistant for 3 times longer life
- Measures feet, inches 1/8", 1/10 and 1/100 units
- Ring end

## **Specifications**

Manufacturer Keson Length 300 ft

**Krima Trading AB**Stene 710 Kumla, 692 93
+46 19 57 35 20

https://krima.rrproducts.com/