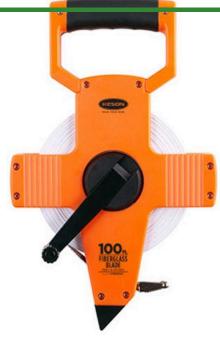

## **Details**

A premium-quality fiberglass long tape in a built-fordurability housing! 1/2" Ultra-Glass blade for strength and accuracy. Easy-to-grasp, tough, molded crank handle is reinforced with metal to provide years of rugged use. Double throat rollers guide the blade return and prevent the tape from twisting. Shovel handle is ideal for rapid reeling. ABS plastic case. White side in feet, inches and 1/8" units, yellow side in metric (2mm). Hook end.

- Strong, accurate Ultra-Glass 1/2" tape
- White side in feet, inches and 1/8" increments
- Yellow side metric (2mm)
- Durable, easy-to-use ABS plastic case
- Easy-to-grasp crank handle
- Handle is metal-reinforced for years of use
- Double throat rollers guide blade return
- Tape won't twist on rewind
- Shovel-style handle ideal for rapid reeling