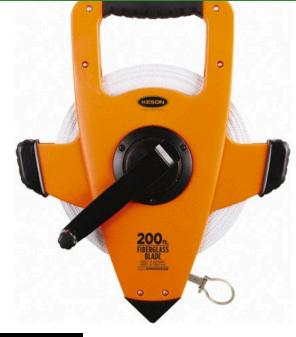

## Super Rewind Measuring Tape - 200'

RAF1810200E

## Details

Most durable, open-type reel with 3 x 1 speed rewind. Blade and housing are rust and breakresistant. Comfortable "No-slip" grip handle. Wide base crank handle for increased durability. Corrosion resistant, even to salt water, providing 3 times the usual tape life. Metal, planetary gearing for super-fast rewind and no more stripped gears! ABS precision-molded housing. Measures in feet, inches, 1/8" and 1/10 and 1/100 units. Ring attachment.

- Most durable open-type reel
- 3 x 1 speed rewind
- Rust- and break-resistant blade and housing
- Comfortable no-slip grip handle
- Wide base crank handle
- Corrosion resistant for 3 times longer life
- Measures feet, inches 1/8", 1/10 and 1/100 units

Keson 200 ft

- Ring end
- 200 feet