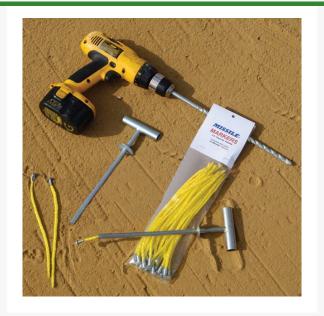

#### Details

Missile Markers create accurate and permanent marks on any athletic field for layout and lining without templates or tape measures. Simply install markers in dot formation and connect the dots. A permanent pattern is maintained yet barely visible and does not affect play in any way. Use on baseball, football, soccer fields, or anywhere game lines are needed. Starter kit includes installation tool, 25 markers, carbide drill bit, instructions, and placement diagram. Drill not included.

- Permanent field layout markers
- Installation tool, 25 markers, carbide drill bit, instructions and diagram included