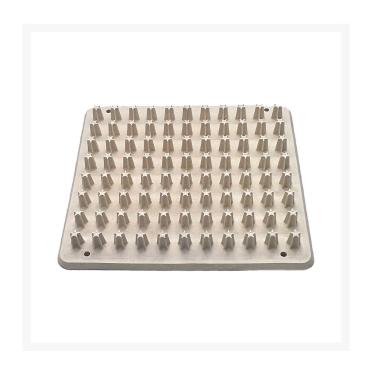

## **Details**

Quickly rid cleats of mud and grass for better traction, improved maneuverability, decreased injury, and cleaner dressing rooms. Rugged all-rubber construction. Used extensively by Major League Baseball and at nearly every Super Bowl. Install on the mound, outside the locker room door, around the team bench area, or in the dugout! Mount to treated lumber then bury in the ground for permanent installation, or throw down for temporary use. All rubber 13" x 12-1/2" with 84 spike cleaners.