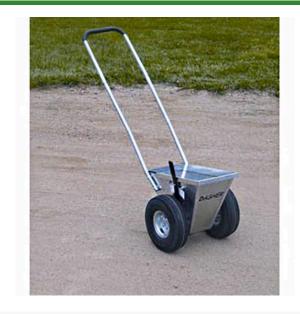

## **Details**

An extremely durable and maneuverable 2-wheel dry line marker built to dispense both a 2" and 4" wide line with instant shut-off. Features 10" dia. Run-flat tires, case aluminum 9" padded wheel feeder, push button handle that breaks down for compact transport-storage and hinged lid to keep moisture out. 25 lb. capacity. Made in U.S.A.

- Durable 2 Wheel Marker
- Dispenses 2" and 4" Wide Line
- 10" Run-Flat Tires
- 9" Case Aluminum Padded Wheel Feeder
- Foldable Push Button Handle for Transport and Storage
- Hanged Lid to Keep Moisture Out
- 25 lb. Capacity
- Made in U.S.A.