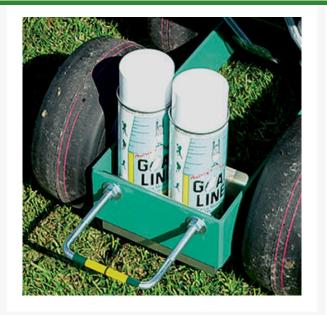

## Details

Add paint capabilities to your Streamliner 70P or 353P by including the Double-Play Attachment. Drop chalk on the infield then push the trigger to paint the grass on the outfield. A bolt-in storage tray is included to hold 2 additional aerosol athletic field marking paint cans. Can be used with most aerosol athletic field marking paint cans. Attaches to Streamline models 70, 70P, 353, 353P.