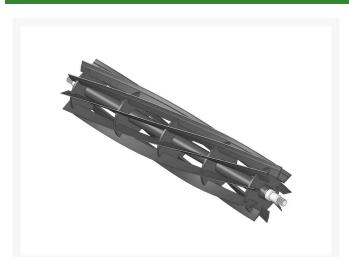

## Reel - 9 Blade - External Spline RAET10826

#### **Details**

R&R Reel blades are manufactured from high carbon-boron alloy steel and then hardened to RC46-49 to match the temper of our bedknives and original equipment bedknives. All R&R Reels are cylindrically ground on bearing surfaces and then relief ground. Reels are then precision computer balanced for extended bearing and reel life. R&R Products Reels are guaranteed against defects in material and workmanship for the life of the reel under normal use.

- High Carbon-Boron Alloy Steel
- Cylindrically Ground on Bearing Surfaces
- Precision Computer Balanced