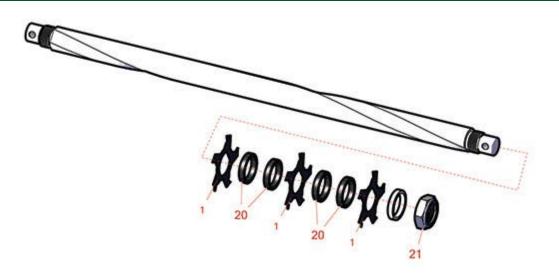

| R&R<br>Products       |                 | Replaces Toro Greensmaster 3150-Q<br>Parts<br>DPA Cutting Unit - Models 04652, 04654 & 04656<br>Left-Hand Carbide Grooming Reel - 04708 |                                              |            |                   |
|-----------------------|-----------------|-----------------------------------------------------------------------------------------------------------------------------------------|----------------------------------------------|------------|-------------------|
|                       | R&R<br>Part No. | OEM<br>Part No.                                                                                                                         | Description                                  | Qty<br>Req | Order<br>Quantity |
| Blades                |                 |                                                                                                                                         |                                              |            |                   |
| 1                     | R110-2343       | 110-2343                                                                                                                                | Groomer Blade - Carbide Tipped - Helix 1.5mm | 42         |                   |
| Other Parts Available |                 |                                                                                                                                         |                                              |            |                   |
| 20                    | R70-1350        | 70-1350                                                                                                                                 | Spacer - 1/4 Fits Groomer Shaft              | 82         |                   |
| 21                    | R120-9653       | 120-9653                                                                                                                                | Locknut - 7/8-14 Nylon Jam GR2               | 2          |                   |