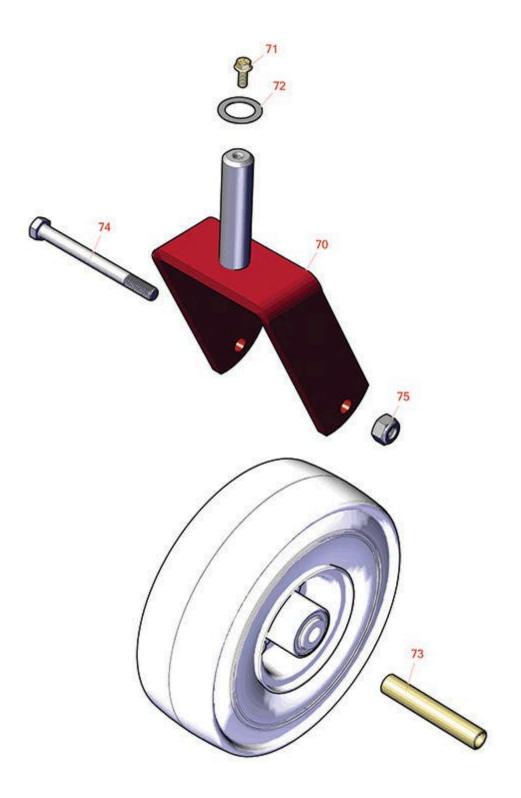

| Item                  | ducts Ze     |                                                                                              | <b>Toro Titan ZX 4820 Parts</b><br>wer with 48in Deck - Model 74920<br>Description | Qty<br>Reg | Order<br>Quantity |
|-----------------------|--------------|----------------------------------------------------------------------------------------------|------------------------------------------------------------------------------------|------------|-------------------|
| Tires and Wheels      |              |                                                                                              |                                                                                    |            |                   |
| 0                     | TIRES        |                                                                                              | Click Here to View Complete Tire Selection                                         | 0          |                   |
| Other Parts Available |              |                                                                                              |                                                                                    |            |                   |
| 70                    | R110-6634-01 | 110-6634-01                                                                                  | Caster Fork Assy                                                                   | 2          |                   |
| 71                    | R3234-47     | 3234-47                                                                                      | Bolt - Flanged Hx HD                                                               | 2          |                   |
| 72                    | R10-8110     | 10-8110                                                                                      | Washer - Pivot Pin                                                                 | 2          |                   |
| 73                    | R104-3667    | 104-3667                                                                                     | Spanner - Wheel                                                                    | 2          |                   |
| 74                    | R325-22      | 01-150-0650,<br>01-178-0844,<br>325-21,<br>325-22                                            | Bolt - Hx HD 1/2-13 x 5 1/2                                                        | 2          |                   |
| 75                    | R3296-25     | 30-3380,<br>32127-21,<br>3290-160,<br>3290-33,<br>3296-13,<br>3296-25,<br>3296-45,<br>329645 | Locknut - 1/2-13 Heavy ESNA                                                        | 2          |                   |