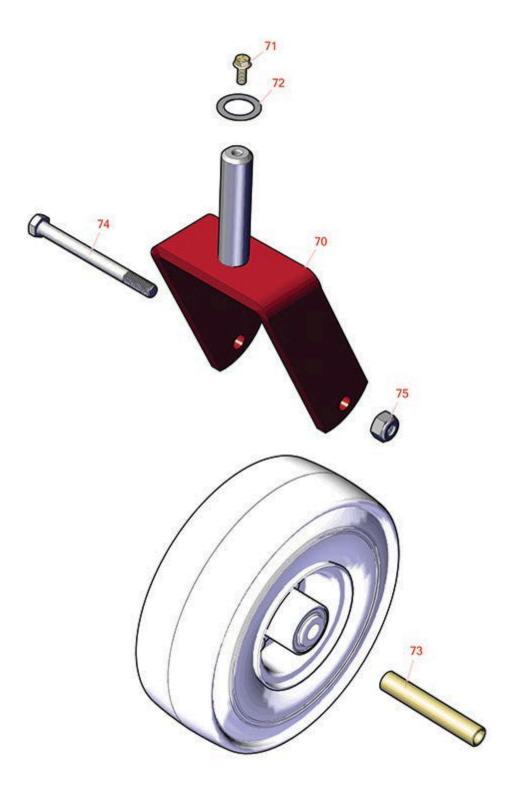

| ltem                  | ducts Ze     |                                                                                                           | <b>Toro Titan ZX 4820 Parts</b><br>wer with 48in Deck - Model 74845<br>Description | Qty<br>Reg | Order<br>Quantity |
|-----------------------|--------------|-----------------------------------------------------------------------------------------------------------|------------------------------------------------------------------------------------|------------|-------------------|
| Tires and Wheels      |              |                                                                                                           |                                                                                    |            |                   |
| 0                     | TIRES        |                                                                                                           | Click Here to View Complete Tire Selection                                         | 0          |                   |
| Other Parts Available |              |                                                                                                           |                                                                                    |            |                   |
| 70                    | R110-6634-01 | 110-6634-01                                                                                               | Caster Fork Assy                                                                   | 2          |                   |
| 71                    | R3234-47     | 3234-47                                                                                                   | Bolt - Flanged Hx HD                                                               | 2          |                   |
| 72                    | R10-8110     | 10-8110                                                                                                   | Washer - Pivot Pin                                                                 | 2          |                   |
| 73                    | R104-3667    | 104-3667                                                                                                  | Spanner - Wheel                                                                    | 2          |                   |
| 74                    | R325-22      | 01-150-0650,<br>01-178-0844,<br>325-21,<br>325-22                                                         | Bolt - Hx HD 1/2-13 x 5 1/2                                                        | 2          |                   |
| 75                    | R3296-25     | 30-3380,<br>32127-21,<br>32127-31,<br>3290-160,<br>3290-33,<br>3296-13,<br>3296-25,<br>3296-45,<br>329645 | Locknut - 1/2-13 Heavy ESNA                                                        | 2          |                   |