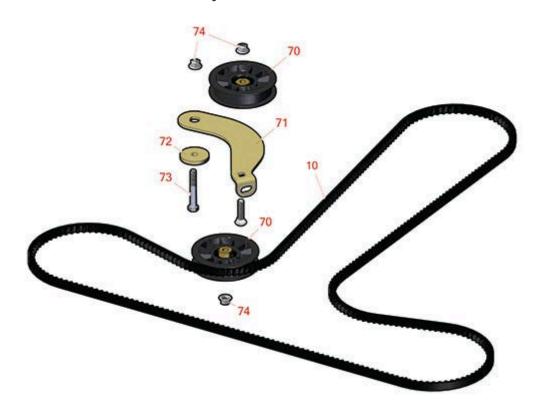

## **Replaces Toro Titan ZX 4800 Parts**

Zero Turn Mower with 48in Deck - Model 74861 Traction Drive Assembly

|       | R&R<br>Part No. | OEM Part No.                                                                                                          | Description                      | Qty<br>Req | Order<br>Quantity |
|-------|-----------------|-----------------------------------------------------------------------------------------------------------------------|----------------------------------|------------|-------------------|
| Belts |                 |                                                                                                                       |                                  |            |                   |
| 10    | R115-9613       | 115-9613                                                                                                              | Belt - Cogged V                  | 1          |                   |
| Othe  | r Parts Avail   | lable                                                                                                                 |                                  |            |                   |
| 70    | R109-3397       | 109-3397                                                                                                              | Pulley - Idler - Flat 3.5 in     | 2          |                   |
| 71    | R117-5350       | 117-5350                                                                                                              | Idler Arm                        | 1          |                   |
| 72    | R110-9981       | 110-9981                                                                                                              | Washer-Plain                     | 1          |                   |
| 73    | R101526         | 01-150-0970,<br>01-178-0620,<br>20-53-AGD,<br>321-11,<br>3224-8,<br>323-11,<br>323-12,<br>323-31,<br>323-4,<br>323-4, | Bolt - Hex HD 3/8-16 x 2-1/2 GR5 | 1          |                   |
| 74    | R104-8301       | 104-8301,<br>104-9301,<br>109-6658,<br>133-7570                                                                       | Locknut - 3/8-16 Nylon Flanged   | 3          |                   |