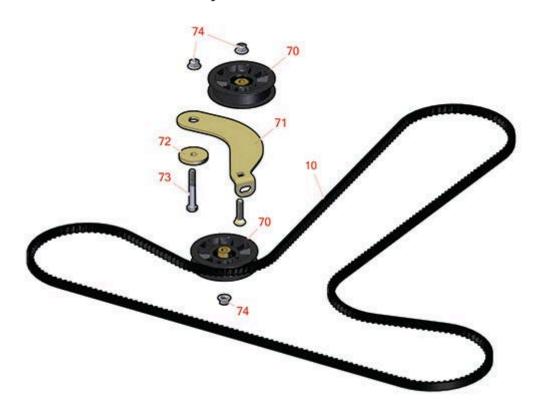

## **Replaces Toro Titan ZX 4800 Parts**

Zero Turn Mower with 48in Deck - Model 74855 Traction Drive Assembly

|       | R&R<br>Part No. | OEM Part No.                                                                                                          | Description                      | Qty<br>Req | Order<br>Quantity |
|-------|-----------------|-----------------------------------------------------------------------------------------------------------------------|----------------------------------|------------|-------------------|
| Belts |                 |                                                                                                                       |                                  |            |                   |
| 10    | R115-9613       | 115-9613                                                                                                              | Belt - Cogged V                  | 1          |                   |
| Othe  | r Parts Avail   | able                                                                                                                  |                                  |            |                   |
| 70    | R109-3397       | 109-3397                                                                                                              | Pulley - Idler - Flat 3.5 in     | 2          |                   |
| 71    | R117-5350       | 117-5350                                                                                                              | Idler Arm                        | 1          |                   |
| 72    | R110-9981       | 110-9981                                                                                                              | Washer-Plain                     | 1          |                   |
| 73    | R101526         | 01-150-0970,<br>01-178-0620,<br>20-53-AGD,<br>321-11,<br>3224-8,<br>323-11,<br>323-12,<br>323-31,<br>323-4,<br>323-4, | Bolt - Hex HD 3/8-16 x 2-1/2 GR5 | 1          |                   |
| 74    | R104-8301       | 104-8301,<br>104-9301,<br>109-6658,<br>133-7570                                                                       | Locknut - 3/8-16 Nylon Flanged   | 3          |                   |