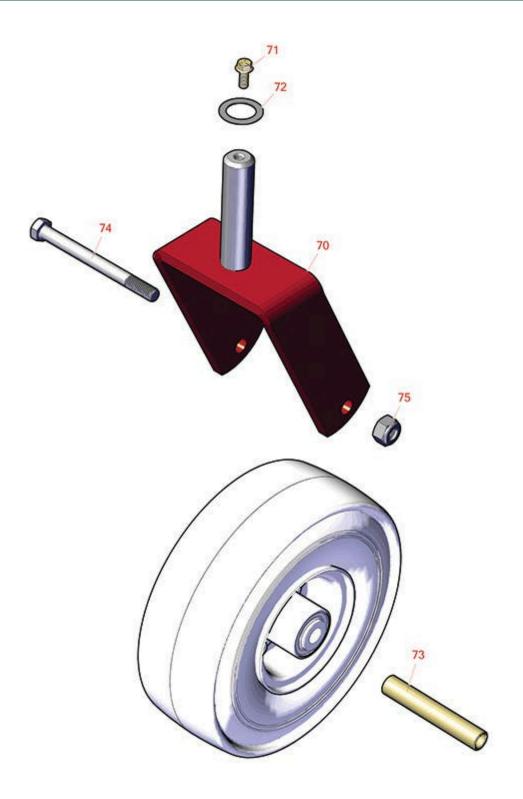

| ltem                  | ducts Ze<br>R&R        | ero Turn Mo<br>aster Wheel<br>OEM                                                                         | <b>Toro Titan ZX 5420 Parts</b><br>wer with 54in Deck - Model 74924 | Qty | Order    |
|-----------------------|------------------------|-----------------------------------------------------------------------------------------------------------|---------------------------------------------------------------------|-----|----------|
|                       | Part No.<br>and Wheels | Part No.                                                                                                  | Description                                                         | Req | Quantity |
| 0                     | TIRES                  |                                                                                                           | Click Here to View Complete Tire Selection                          | 0   |          |
| Other Parts Available |                        |                                                                                                           |                                                                     |     |          |
| 70                    | R110-6634-01           | 110-6634-01                                                                                               | Caster Fork Assy                                                    | 2   |          |
| 71                    | R3234-47               | 3234-47                                                                                                   | Bolt - Flanged Hx HD                                                | 2   |          |
| 72                    | R10-8110               | 10-8110                                                                                                   | Washer - Pivot Pin                                                  | 2   |          |
| 73                    | R104-3667              | 104-3667                                                                                                  | Spanner - Wheel                                                     | 2   |          |
| 74                    | R325-22                | 01-150-0650,<br>01-178-0844,<br>325-21,<br>325-22                                                         | Bolt - Hx HD 1/2-13 x 5 1/2                                         | 2   |          |
| 75                    | R3296-25               | 30-3380,<br>32127-21,<br>32127-31,<br>3290-160,<br>3290-33,<br>3296-13,<br>3296-25,<br>3296-45,<br>329645 | Locknut - 1/2-13 Heavy ESNA                                         | 2   |          |