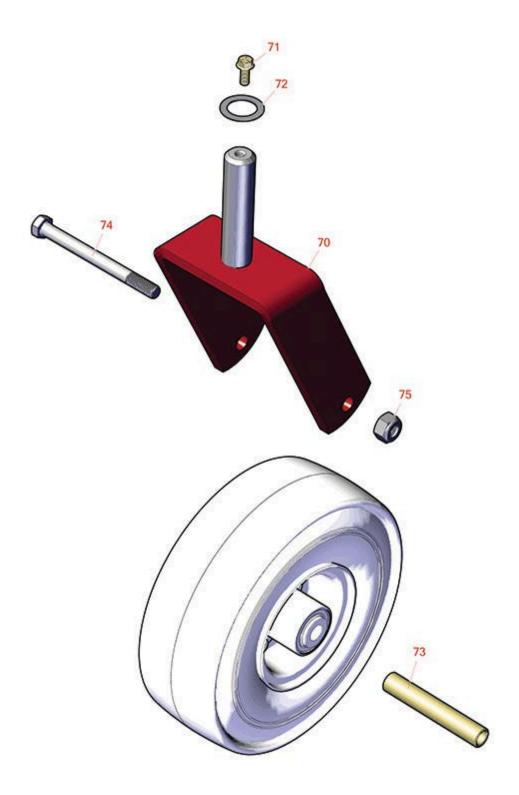

| Item                  | ducts Ze<br>R&R Ce | ero Turn Mo<br>aster Wheel<br>OEM                                                                         | Toro Titan ZX 4820 Parts<br>wer with 48in Deck - Model 74841 & 74920 | Qty | Order    |
|-----------------------|--------------------|-----------------------------------------------------------------------------------------------------------|----------------------------------------------------------------------|-----|----------|
|                       | Part No.           | Part No.                                                                                                  | Description                                                          | Req | Quantity |
| 0                     | TIRES              |                                                                                                           | Click Here to View Complete Tire Selection                           | 0   |          |
| Other Parts Available |                    |                                                                                                           |                                                                      |     |          |
| 70                    | R110-6634-01       | 110-6634-01                                                                                               | Caster Fork Assy                                                     | 2   |          |
| 71                    | R3234-47           | 3234-47                                                                                                   | Bolt - Flanged Hx HD                                                 | 2   |          |
| 72                    | R10-8110           | 10-8110                                                                                                   | Washer - Pivot Pin                                                   | 2   |          |
| 73                    | R104-3667          | 104-3667                                                                                                  | Spanner - Wheel                                                      | 2   |          |
| 74                    | R325-22            | 01-150-0650,<br>01-178-0844,<br>325-21,<br>325-22                                                         | Bolt - Hx HD 1/2-13 x 5 1/2                                          | 2   |          |
| 75                    | R3296-25           | 30-3380,<br>32127-21,<br>32127-31,<br>3290-160,<br>3290-33,<br>3296-13,<br>3296-25,<br>3296-45,<br>329645 | Locknut - 1/2-13 Heavy ESNA                                          | 2   |          |