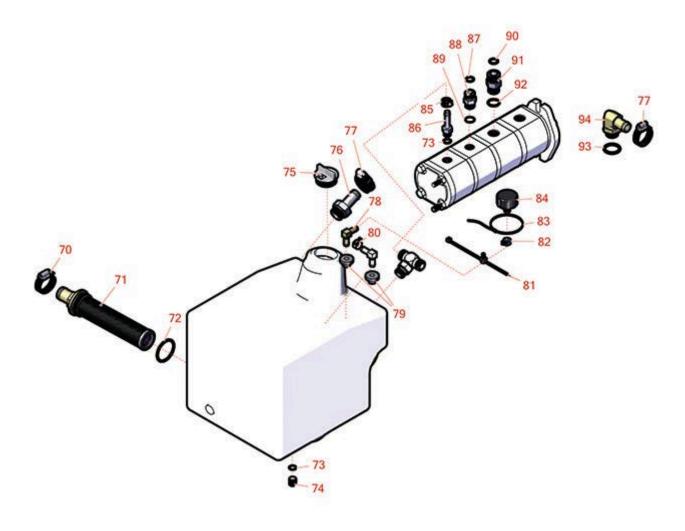

## **Replaces Toro Groundsmaster 7210 Parts**

Zero-Turn Mower Traction Unit - Model 30381 Hydraulic Assembly

|      | R&R<br>Part No.                                                                                                                                                               | OEM<br>Part No.                                                      | Description               | Qty <b>Order</b><br>Req <b>Quantity</b> |  |  |  |  |
|------|-------------------------------------------------------------------------------------------------------------------------------------------------------------------------------|----------------------------------------------------------------------|---------------------------|-----------------------------------------|--|--|--|--|
| Othe | r Parts Available                                                                                                                                                             |                                                                      |                           |                                         |  |  |  |  |
| 70   | R2412-34                                                                                                                                                                      | 2412-34,<br>31-0120                                                  | Clamp - Hose .75-1.5      | 2                                       |  |  |  |  |
|      | Detail Description: Stainless steel hose clamp with 5/16" slotted hex head, heat treated carbon steel, plated with zinc plus trivalent chromate for long lasting protection.: |                                                                      |                           |                                         |  |  |  |  |
| 71   | R104-7546                                                                                                                                                                     | 104-7546,<br>104-7546`                                               | Strainer - Tank           | 1                                       |  |  |  |  |
| 72   | R340-136                                                                                                                                                                      | 340-136                                                              | O-Ring                    | 1                                       |  |  |  |  |
| 73   | R237-42                                                                                                                                                                       | 237-42,<br>31-4160                                                   | O-Ring                    | 2                                       |  |  |  |  |
| 74   | R353-989                                                                                                                                                                      | 353-989                                                              | Plug - Hex - Hollow       | 1                                       |  |  |  |  |
| 75   | R93-7498                                                                                                                                                                      | 93-7498                                                              | Plug-Oil                  | 1                                       |  |  |  |  |
| 76   | R354-73                                                                                                                                                                       | 354-73                                                               | Fitting-Straight          | 1                                       |  |  |  |  |
| 77   | R2412-129                                                                                                                                                                     | 2412-129,<br>94-3188,<br>94-3189,<br>94-3193,<br>94-3203,<br>94-3204 | Clamp - Worm 9/16-1 1/4   | 4                                       |  |  |  |  |
| 78   | R46-6550                                                                                                                                                                      | 46-6550                                                              | Fitting - Elbow 90        | 1                                       |  |  |  |  |
| 79   | R46-6560                                                                                                                                                                      | 46-6560                                                              | Bushing                   | 2                                       |  |  |  |  |
| 80   | R2412-98                                                                                                                                                                      | 2412-98                                                              | Clamp - Spring - Hose 1/4 | 2                                       |  |  |  |  |
| 81   | R32180-030                                                                                                                                                                    | 32180-030                                                            | Clip-Harness              | 1                                       |  |  |  |  |
| 82   | R92-2379                                                                                                                                                                      | 92-2379                                                              | Clamp - Hose              | 2                                       |  |  |  |  |
| 83   | R3290-379                                                                                                                                                                     | 3290-336,<br>3290-379                                                | Cable Tie - 6in           | 2                                       |  |  |  |  |
| 84   | R68-6150                                                                                                                                                                      | 58-9070,<br>68-6150                                                  | Breather                  | 1                                       |  |  |  |  |
|      |                                                                                                                                                                               |                                                                      |                           |                                         |  |  |  |  |

## **Replaces Toro Groundsmaster 7210 Parts**

Zero-Turn Mower Traction Unit - Model 30381 Hydraulic Assembly

|    | R&R<br>Part No. | OEM<br>Part No.              | Description                           | Qty<br>Req | Order<br>Quantity |
|----|-----------------|------------------------------|---------------------------------------|------------|-------------------|
| 85 | R2412-108       | 2412-108,<br>97406           | Clamp - Worm - 1/4 - Stainless        | 2          |                   |
| 86 | R353-979        | 353-979                      | Fitting - Straight                    | 1          |                   |
| 87 | R237-30         | 23-6320,<br>237-30           | O-Ring - Seal                         | 1          |                   |
| 88 | R340-4          | 340-4                        | Hydraulic Fitting - Male<br>Connector | 1          |                   |
| 89 | R237-79         | 237-79                       | O-Ring                                | 1          |                   |
| 90 | R237-65         | 237-65,<br>237.65            | O-Ring                                | 1          |                   |
| 91 | R340-7          | 340-7                        | Adapter                               | 1          |                   |
| 92 | R237-80         | 237-80,<br>327-80            | O-Ring                                | 1          |                   |
| 93 | R237-81         | 237-81,<br>237.81,<br>327-81 | O-Ring                                | 1          |                   |
| 94 | R353-987        | 353-987                      | Hydraulic Fitting - 90 Deg            | 2          |                   |