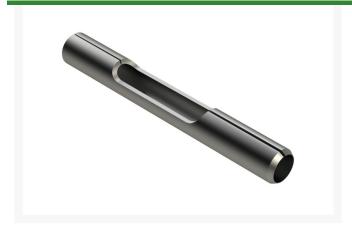

# Alloy Side-Eject Spoon - .750MT x 5.75L x .625OD

#### **Details**

Manufactured in our own facility from heavy duty alloy steel and heat treated to RC45-48 for durability and wear, these spoons are formed with an open slot in the side for easy core ejection and to avoid plugging.

## **Specifications**

Manufacturer R&R Products

A - Tine Type Alloy Side-Eject Spoon

B - Tine Mounting .750 in (19mm)

Dia.

C - Tine Length 5.75 in (146mm) D - Tine Tip Outside .700 in (17.8mm)

(Hole) Dia.

E - Tine Tip Inside .475 in (12.1mm)

(Core) Dia.

F - Tine Wall .104 in (2.6mm)

Thickness