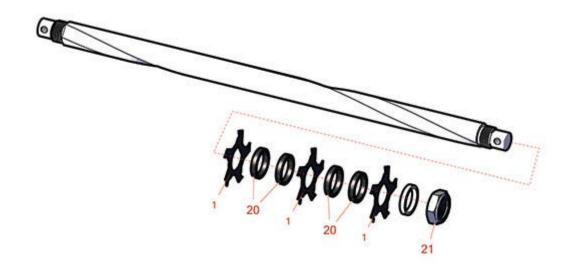

## **Replaces Toro Greensmaster TriFlex 3300 Parts**

DPA Cutting Unit - Models 04613, 04614 & 04615 Left-Hand Carbide Grooming Reel - 04708

|                       | R&R<br>Part No. | OEM<br>Part No. | Description                                  | Qty<br>Req | Order<br>Quantity |
|-----------------------|-----------------|-----------------|----------------------------------------------|------------|-------------------|
| Blades                |                 |                 |                                              |            |                   |
| 1                     | R110-2343       | 110-2343        | Groomer Blade - Carbide Tipped - Helix 1.5mm | 42         |                   |
| Other Parts Available |                 |                 |                                              |            |                   |
| 20                    | R70-1350        | 70-1350         | Spacer - 1/4 Fits Groomer Shaft              | 82         |                   |
| 21                    | R120-9653       | 120-9653        | Locknut - 7/8-14 Nylon Jam GR2               | 2          |                   |