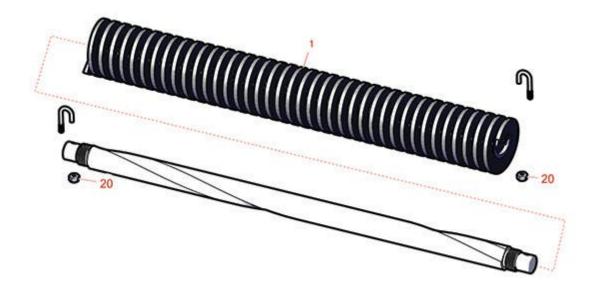

## **Replaces Toro Greensmaster TriFlex 3300 Parts**

DPA Cutting Unit - Models 04651, 04653 & 04655 Groomer Brush - Model 04713

|                       | R&R<br>Part No. | OEM<br>Part No. | Description                    | Qty<br>Req | Order<br>Quantity |
|-----------------------|-----------------|-----------------|--------------------------------|------------|-------------------|
| Brushes               |                 |                 |                                |            |                   |
| 1                     | R105-9635       | 105-9635        | Brush - Groomer                | 1          |                   |
| Other Parts Available |                 |                 |                                |            |                   |
| 20                    | R120-9659       | 120-9659        | Nut - 10-24 Lock, Nylon Insert | 2          |                   |