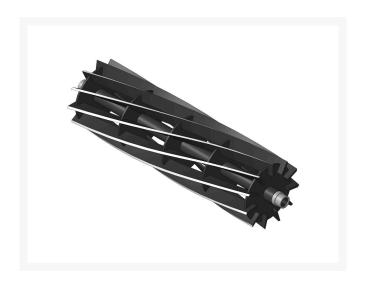

## **Details**

R&R Reel blades are expertly crafted from premium high carbon-boron alloy steel, heat-treated to perfectly complement both R&R and OEM bedknives. Each reel undergoes precision cylindrical grinding on bearing surfaces, followed by relief grinding for optimal performance. Advanced computer balancing ensures extended reel and bearing life. Backed by our lifetime guarantee against defects in materials and craftsmanship under normal use, R&R Reels deliver unmatched durability and cutting precision you can trust.

- Premium Construction: Made from high carbon-boron alloy steel and heat-treated to match R&R and OEM bedknives for superior performance.
- Precision Engineering: Cylindrically and relief ground, then computer balanced to maximize reel and bearing life.
- Lifetime Guarantee: Backed by a lifetime warranty against material and workmanship defects under normal use.

## **Replaces**

R&R Products R93-7520

Toro 93-7520, 94-4337

**Specifications** 

Manufacturer R&R Products

**Fits Models** 

Krima Trading AB Stene 710 Kumla, 692 93 +46 19 57 35 20

https://krima.rrproducts.com/