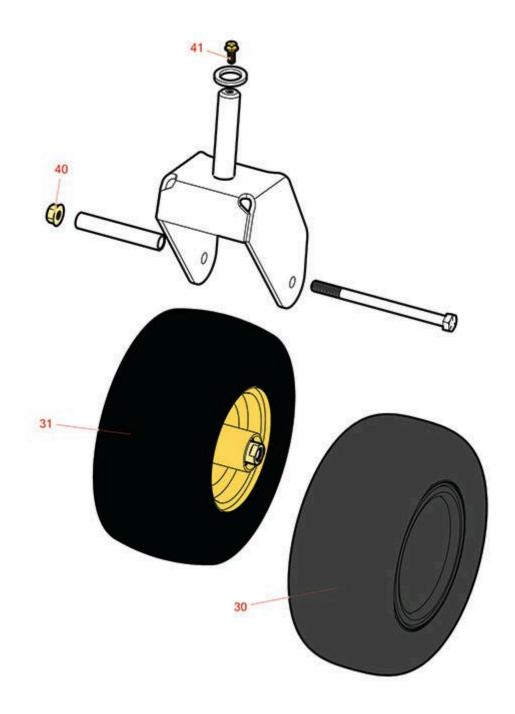

## **Replaces Exmark Quest Drive Series Parts**

48in Rotary Mower Caster Wheel

|       | R&R<br>Part No.                                                                                                                                                                                                                                                                                                                                                                                                                              | OEM<br>Part No.                                 | Description                                                                         | Qty<br>Req | Order<br>Quantity |  |  |
|-------|----------------------------------------------------------------------------------------------------------------------------------------------------------------------------------------------------------------------------------------------------------------------------------------------------------------------------------------------------------------------------------------------------------------------------------------------|-------------------------------------------------|-------------------------------------------------------------------------------------|------------|-------------------|--|--|
| Tires |                                                                                                                                                                                                                                                                                                                                                                                                                                              |                                                 |                                                                                     |            |                   |  |  |
| 30    | RCT5121861                                                                                                                                                                                                                                                                                                                                                                                                                                   | 1-523009,<br>125-5581,<br>126-5959              | Tire - 13x6.50-6 Nhs (4 Ply)<br>Carlisle Smooth                                     | 2          |                   |  |  |
| 31    | RTMT41011                                                                                                                                                                                                                                                                                                                                                                                                                                    | 109-9127,<br>117-0361,<br>126-3289,<br>126-4860 | Michelin X Tweel Turf Caster<br>Smooth - 13x6.5N6 (5/8in<br>Mount) 290 lb Max Load  | 2          |                   |  |  |
|       | Detail Description: Michelin X Tweel Turf casters replace the existing front casters on zero turn radius mowers, and completely eliminate the risk of flat tires. They have a consistent hub height which helps ensure the mower deck produces an even cut, while the poly-resin spokes help dampen the ride for enhanced operator comfort, even when navigating over curbs and other bumps. They are designed to provide a long wear life.: |                                                 |                                                                                     |            |                   |  |  |
| 31    | RTMT73818                                                                                                                                                                                                                                                                                                                                                                                                                                    | 109-9127,<br>117-0361,<br>126-3289,<br>126-4860 | Michelin X Tweel Turf Caster<br>Grooved - 13x6.5N6 (5/8in<br>Mount) 290 lb Max Load | 2          |                   |  |  |
|       | Detail Description: Michelin X Tweel Turf casters replace the existing front casters on zero turn radius mowers, and completely eliminate the risk of flat tires. They have a consistent hub height which helps ensure the mower deck produces an even cut, while the poly-resin spokes help dampen the ride for enhanced operator comfort, even when navigating over curbs and other bumps. They are designed to provide a long wear life.: |                                                 |                                                                                     |            |                   |  |  |
| 31    | R127-9528                                                                                                                                                                                                                                                                                                                                                                                                                                    |                                                 | Tire & Wheel - 13x6:50-6<br>Smooth Semi Pneumatic                                   | 2          |                   |  |  |
| 31    | R127-9526                                                                                                                                                                                                                                                                                                                                                                                                                                    |                                                 | Tire & Wheel - 13x6.50-6                                                            | 2          |                   |  |  |
| 31    | R127-9540                                                                                                                                                                                                                                                                                                                                                                                                                                    |                                                 | Tire & Wheel - 13x6.50-6<br>Pneumatic                                               | 2          |                   |  |  |
| 31    | R117-0361                                                                                                                                                                                                                                                                                                                                                                                                                                    | 117-0361                                        | Tire & Wheel - 13x6.50-6<br>Pneumatic                                               | 2          |                   |  |  |
| 31    | R109-9127                                                                                                                                                                                                                                                                                                                                                                                                                                    | 109-9127                                        | Tire & Wheel - 13x6.50-6 Flat<br>Free                                               | 2          |                   |  |  |
| 31    | RZSM422-0027-00                                                                                                                                                                                                                                                                                                                                                                                                                              |                                                 | Tire & Wheel - 13x6.50-6 Carlisle<br>Smooth                                         | 2          |                   |  |  |

## **Replaces Exmark Quest Drive Series Parts**

48in Rotary Mower Caster Wheel

|                       | R&R<br>Part No. | OEM<br>Part No.      | Description                   | Qty<br>Req | Order<br>Quantity |
|-----------------------|-----------------|----------------------|-------------------------------|------------|-------------------|
| Other Parts Available |                 |                      |                               |            |                   |
| 40                    | R32128-23       | 32128-23,<br>99-5107 | Nut - Lock Hex Flanged 1/2-13 | 2          |                   |
| 41                    | R3234-47        | 3234-47              | Bolt - Flanged Hx HD          | 2          |                   |