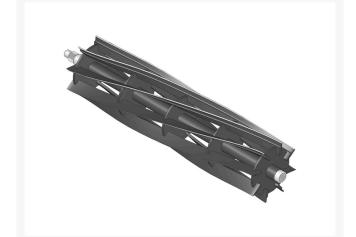

# **Reel - 8 Blade** R92-9672

### Details

R&R Reel blades are manufactured from high carbon-boron alloy steel and then hardened to RC46-49 to match the temper of our bedknives and original equipment bedknives. All R&R Reels are cylindrically ground on bearing surfaces and then relief ground. Reels are then precision computer balanced for extended bearing and reel life. R&R Products Reels are guaranteed against defects in material and workmanship for the life of the reel under normal use.

- High Carbon-Boron Alloy Steel
- Cylindrically Ground on Bearing Surfaces
- Precision Computer Balanced

#### Specifications

| Manufacturer  | R&R Products |
|---------------|--------------|
| Reel Blades   | 8 Blade      |
| Reel Diameter | 5 in         |
| Reel Length   | 21 in        |
|               |              |