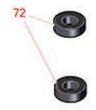

## **Replaces Scag SZL - Liberty Z Parts**

48in Zero-Turn Mower Steering Controls

| Item <b>R&amp;R</b><br>No <b>Part No.</b> | OEM<br>Part No. | Description           | Qty <b>Order</b><br>Req <b>Quantity</b> |
|-------------------------------------------|-----------------|-----------------------|-----------------------------------------|
| 70 <b>RZS422372</b>                       |                 | Bar - Control Lever   | 2                                       |
| 71 <b>RZS484376</b>                       | 484376          | Grip - Control Handle | 2                                       |
| 72 <b>RZS48224</b>                        | 48224           | Bearing               | 2                                       |
| 73 <b>RZS484193</b>                       | 484193          | Dampener              | 2                                       |