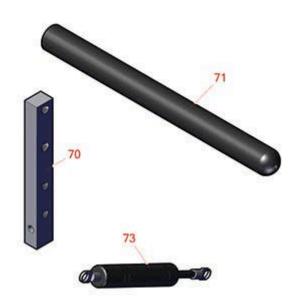

## **Replaces Scag SZL - Liberty Z Parts**

48in Zero-Turn Mower Steering Controls

| Item <b>R&amp;R</b><br>No <b>Part No.</b> | OEM<br>Part No. | Description           | Qty <b>Order</b><br>Req <b>Quantity</b> |
|-------------------------------------------|-----------------|-----------------------|-----------------------------------------|
| 70 <b>RZS422372</b>                       |                 | Bar - Control Lever   | 2                                       |
| 71 <b>RZS484376</b>                       | 484376          | Grip - Control Handle | 2                                       |
| 72 <b>RZS48224</b>                        | 48224           | Bearing               | 2                                       |
| 73 <b>RZS484193</b>                       | 484193          | Dampener              | 2                                       |